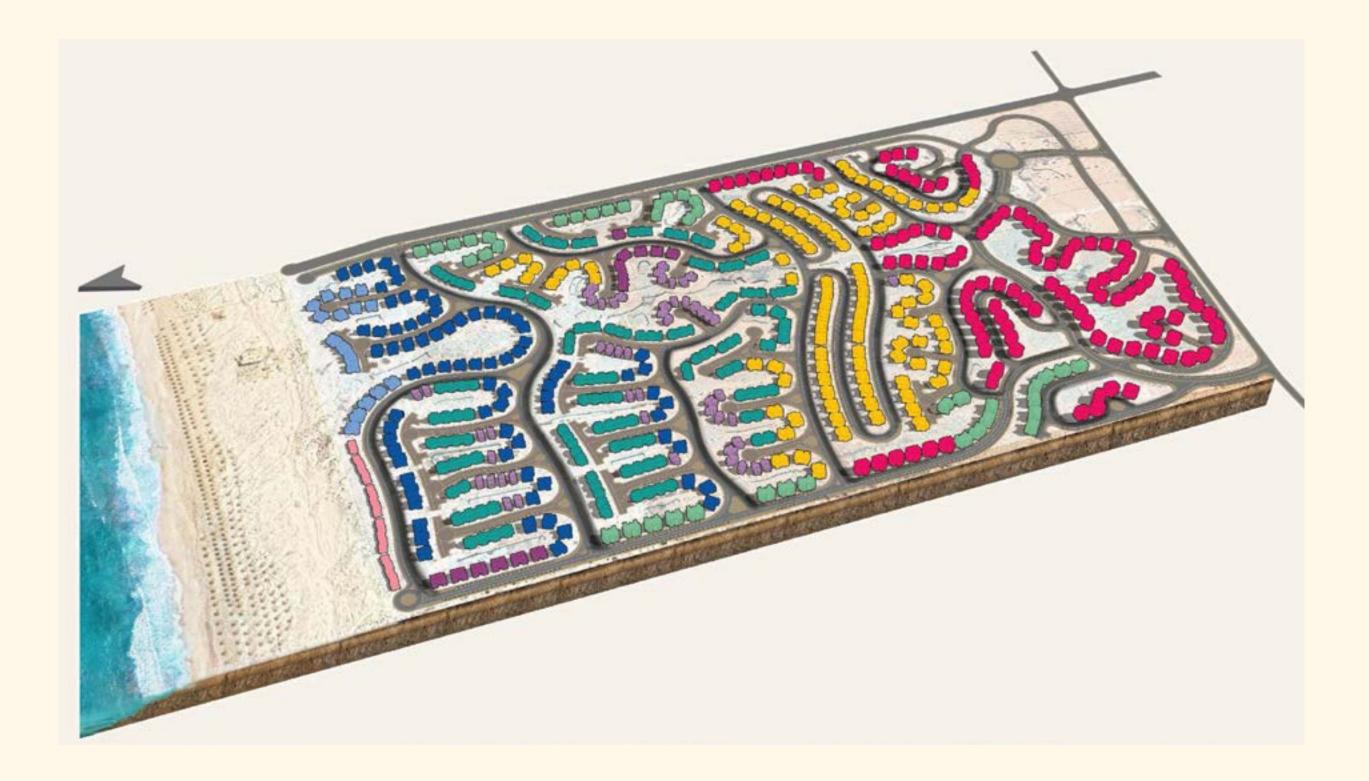

# Proximity Map



# Location Map

### 204 FEDAN TOTAL LAND AREA

The project's total land area is 204 feddan. It is directly located on the magnificent sandy beaches of the North Coast

The project's site has direct access to the sea from the north side. It is easily accessible as it has direct access to the main road (international coastal road) from the south side. The site is surrounded by a number of built projects. The neighboring project is La Vista Bay which is already in use.



# Projects Facts













# Masterplan







- 1. Club House
- 2. Wave Pool
- 3. Entertainment Area
- 4. Commercial Area
- 5. Lagoon
- 6. Infinity Pools
- 7. Main Axis
- 8. Beach Zone
- 9. Gates
- 10. Beach Restaurant
- 11. Ring Road





# Grading Design Approach





# Typologies Distribution





# Facilities & Amenities



- Entertainment areas
- Landscape & open areas ( valleys)
- Commercial area
- Beach Cabanas
- Main club house
- Beach arena
- Gym outdoor & indoor
- Beach bar
- Beach restaurant
- Beach promenade
- Beach activity center
- Sport courts
- Kids area

### Water bodies:

- Wave pool

   (6000 sqm with wave height up to 3 m)
- Lakes
- Pools
- Infinity pools
- Lagoon









Costal Modern Style

Modern coastal design blends the sleek minimalism of modern design with the beachy feel of coastal design. The result is typically a space filled with clean lines, coastal colours, and subtle nods to the beachy surroundings.









### AREA 475 SQM 7 BEDROOMS

# VILLA 01





### AREA 395 SQM 6 BEDROOMS

# VILLA 02





### AREA 235 SQM 5 BEDROOMS

# VILLA 03







# TWIN