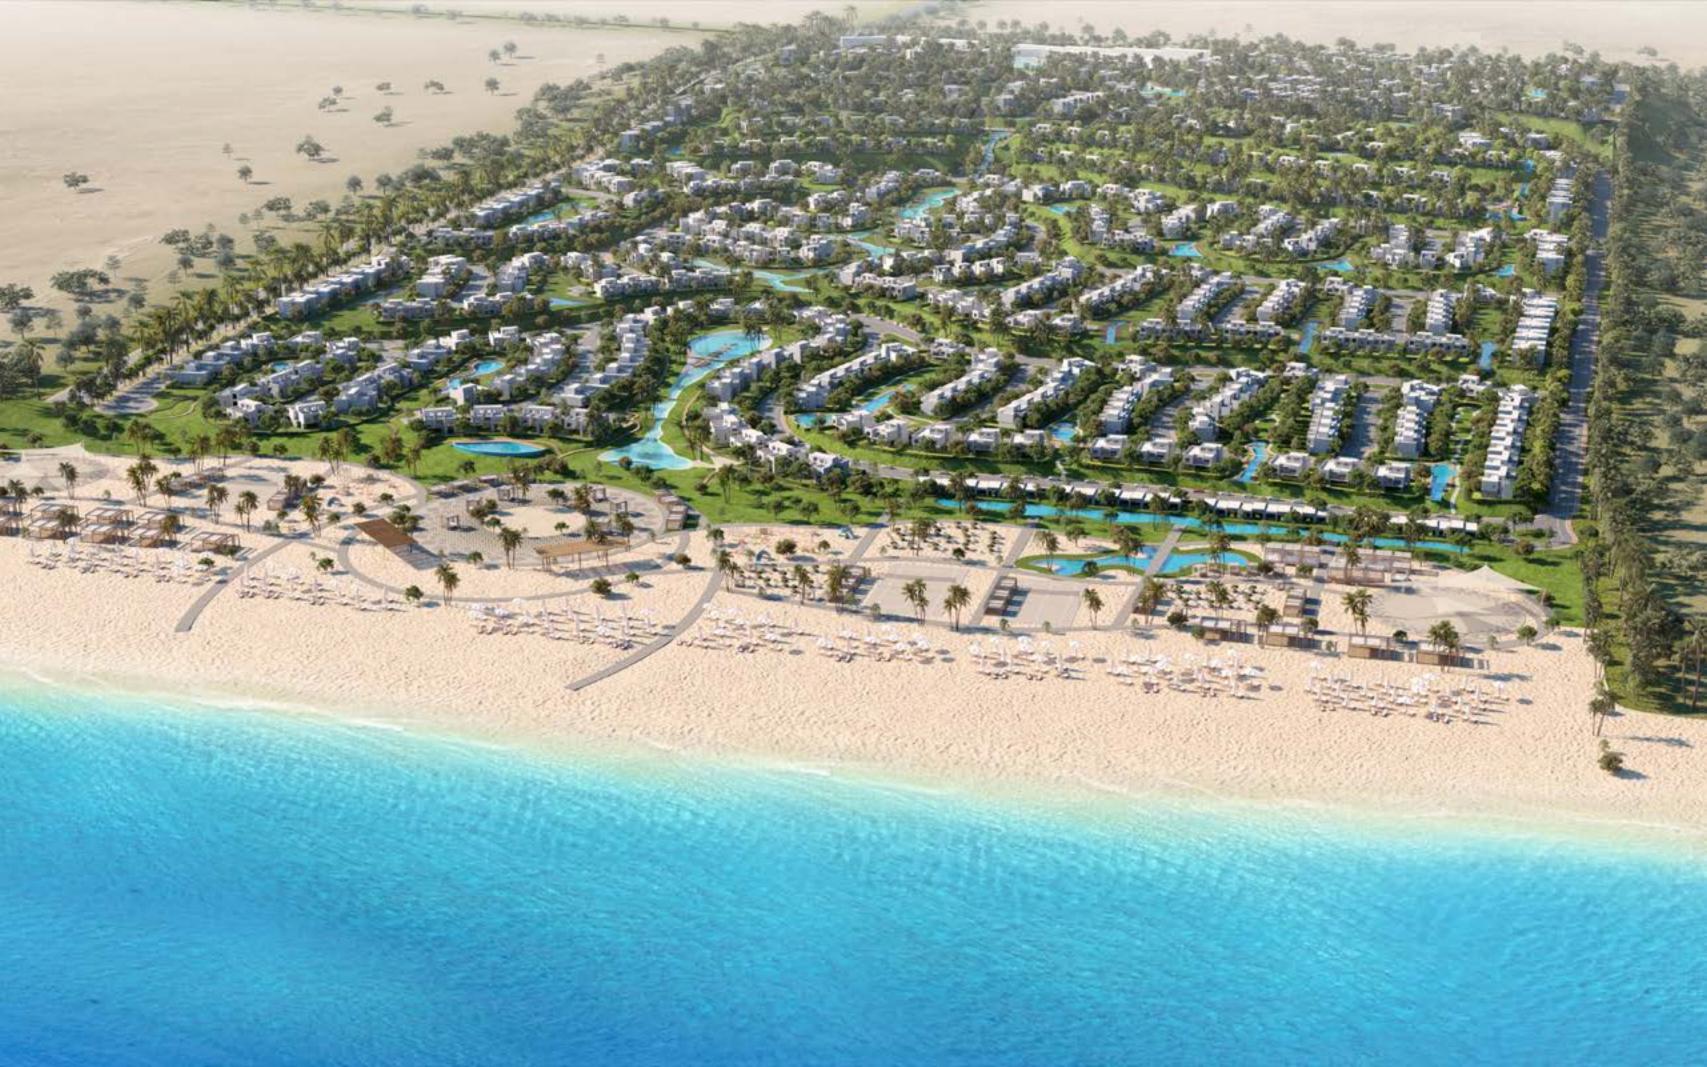

### 204 FEDAN TOTAL LAND AREA

The project's total land area is 204 feddan. It is directly located on the magnificent sandy beaches of the North Coast

The project's site has direct access to the sea from the north side. It is easily accessible as it has direct access to the main road (international coastal road) from the south side. The site is surrounded by a number of built projects. The neighboring project is La Vista Bay which is already in use.

# Projects Facts

# Masterplan

- 1. Club House
- 2. Wave Pool
- 3. Entertainment Area
- 4. Commercial Area
- 5. Lagoon
- 6. Infinity Pools
- 7. Main Axis
- 8. Beach Zone
- 9. Gates
- 10. Beach Restaurant
- 11. Ring Road