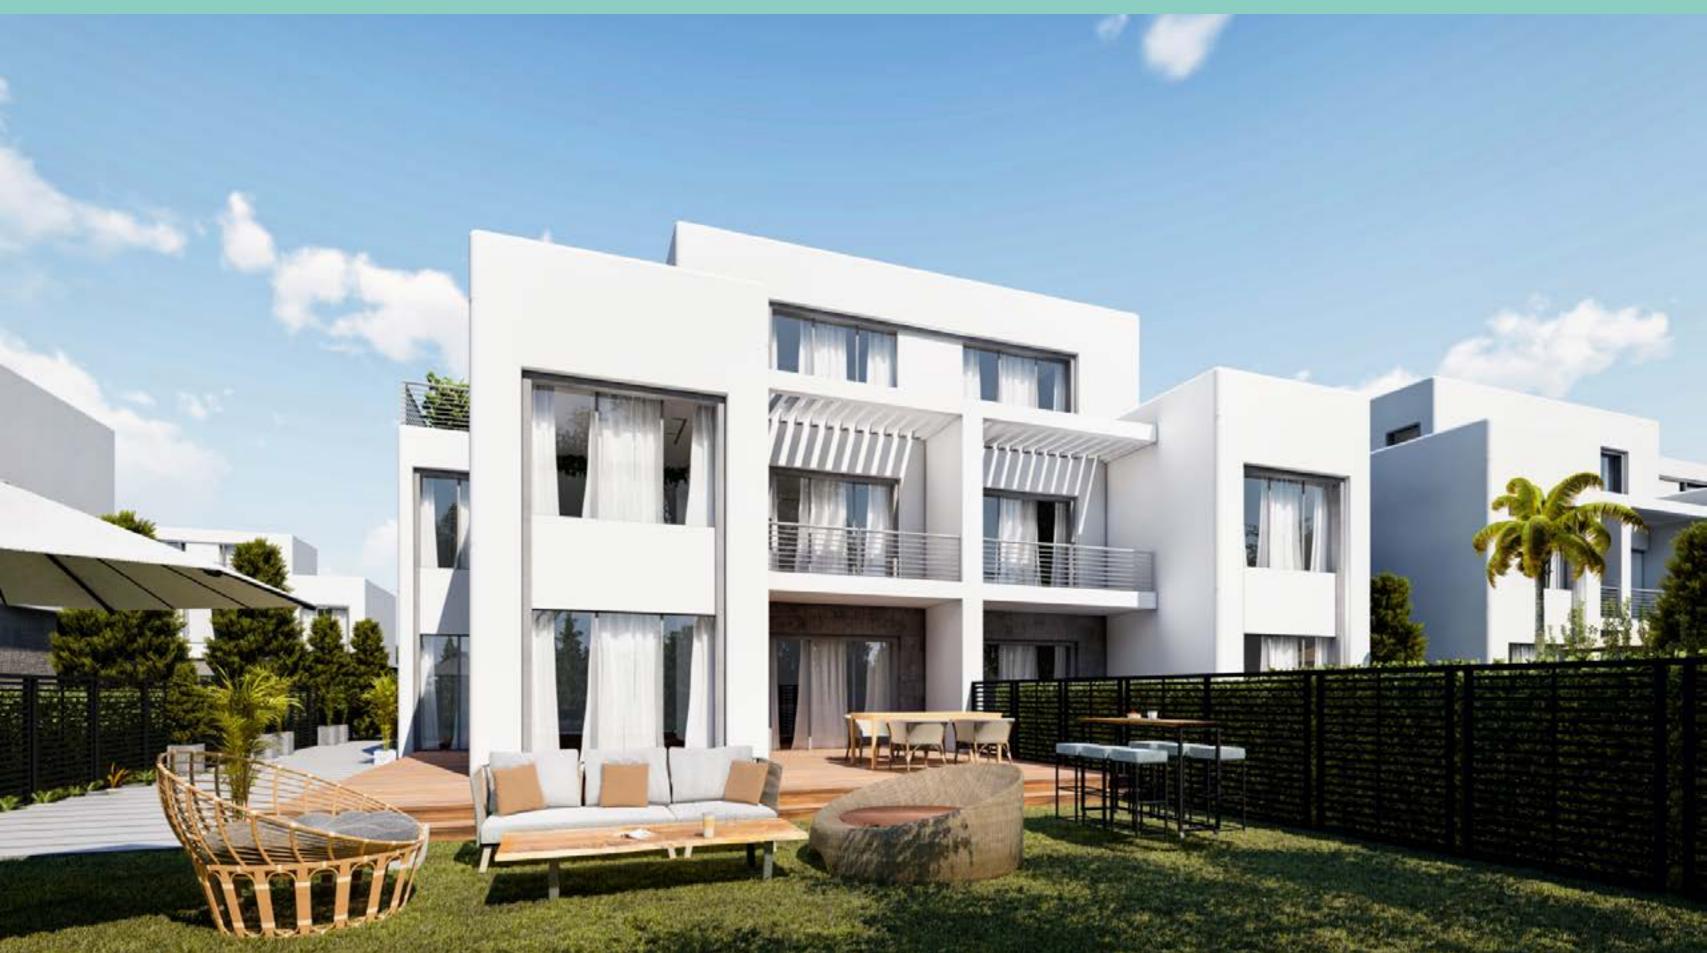

### Water bodies:

- Wave pool

   (6000 sqm with wave height up to 3 m)
- Lakes
- Pools
- Infinity pools
- Lagoon

Costal Modern Style

Modern coastal design blends the sleek minimalism of modern design with the beachy feel of coastal design. The result is typically a space filled with clean lines, coastal colours, and subtle nods to the beachy surroundings.