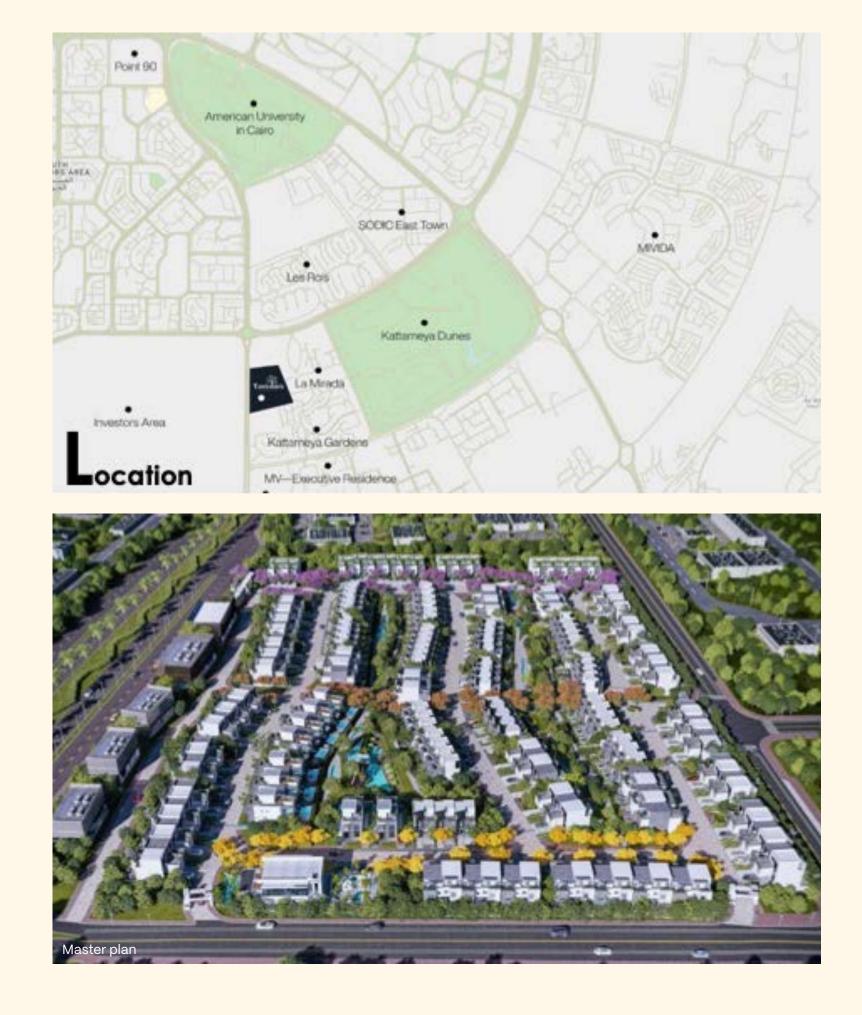

# Location & Surroundings

# Proximity Map

# Location Map

### 204 FEDAN TOTAL LAND AREA

The project's total land area is 204 feddan. It is directly located on the magnificent sandy beaches of the North Coast

The project's site has direct access to the sea from the north side. It is easily accessible as it has direct access to the main road (international coastal road) from the south side. The site is surrounded by a number of built projects. The neighboring project is La Vista Bay which is already in use.