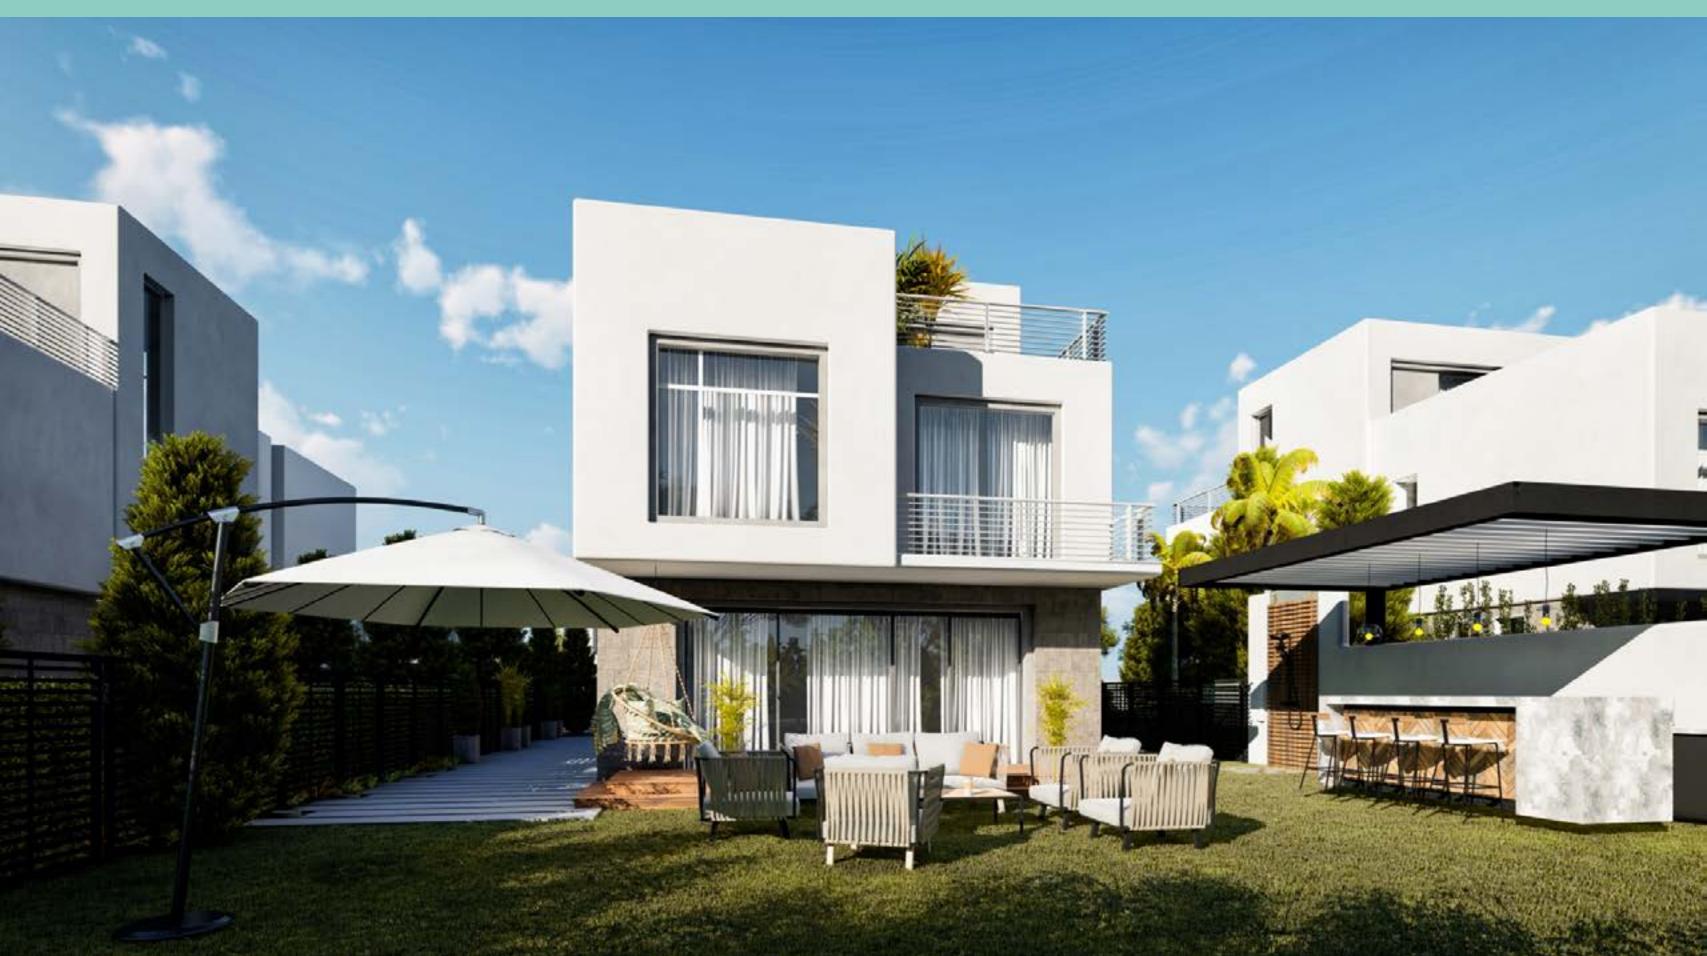

# Facilities & Amenities

- Entertainment areas
- Landscape & open areas ( valleys)
- Commercial area
- Beach Cabanas
- Main club house
- Beach arena
- Gym outdoor & indoor
- Beach bar
- Beach restaurant
- Beach promenade
- Beach activity center
- Sport courts
- Kids area

# Club Houses Beach Restaurant Beach Activity Center Image: Club Houses Image: Club House

Club houses conveniently provides resident's entertaining needs, while catering to all age groups

An exclusive beach restaurant providing delighful cosmopolitan dining experience The beach is equipped with street basket ball and paddle tennis courts