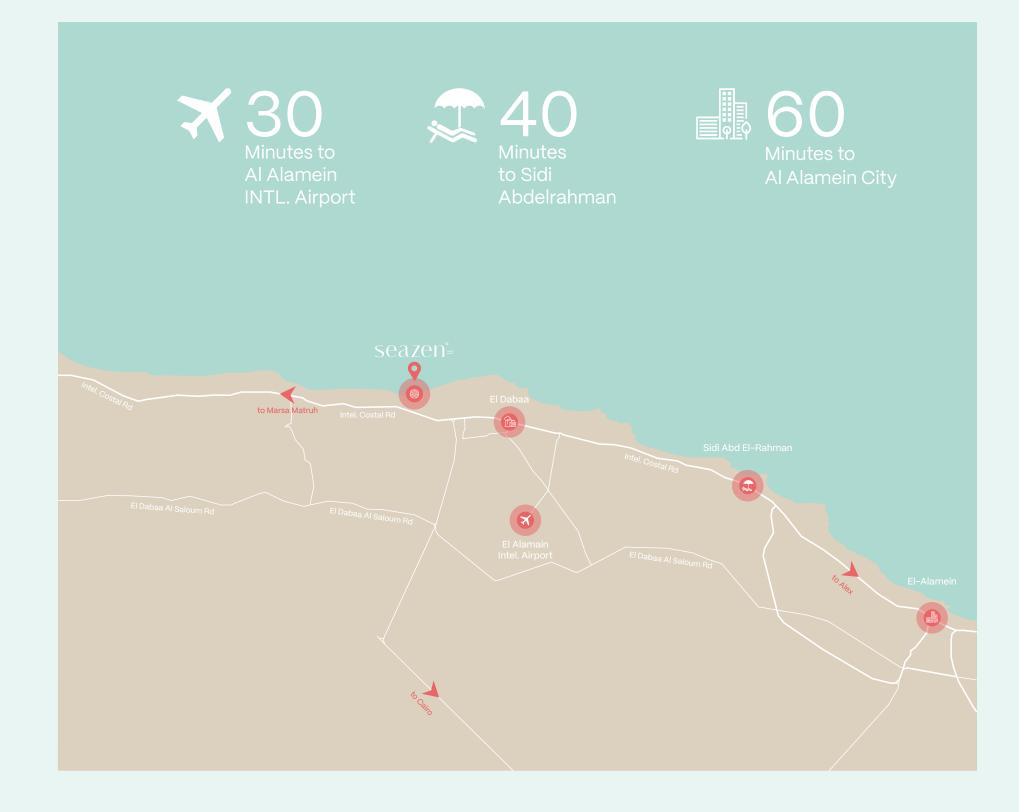

# Proximity Map

### 204 FEDAN TOTAL LAND AREA

The project's total land area is 204 feddan. It is directly located on the magnificent sandy beaches of the North Coast

The project's site has direct access to the sea from the north side. It is easily accessible as it has direct access to the main road (international coastal road) from the south side. The site is surrounded by a number of built projects. The neighboring project is La Vista Bay which is already in use.