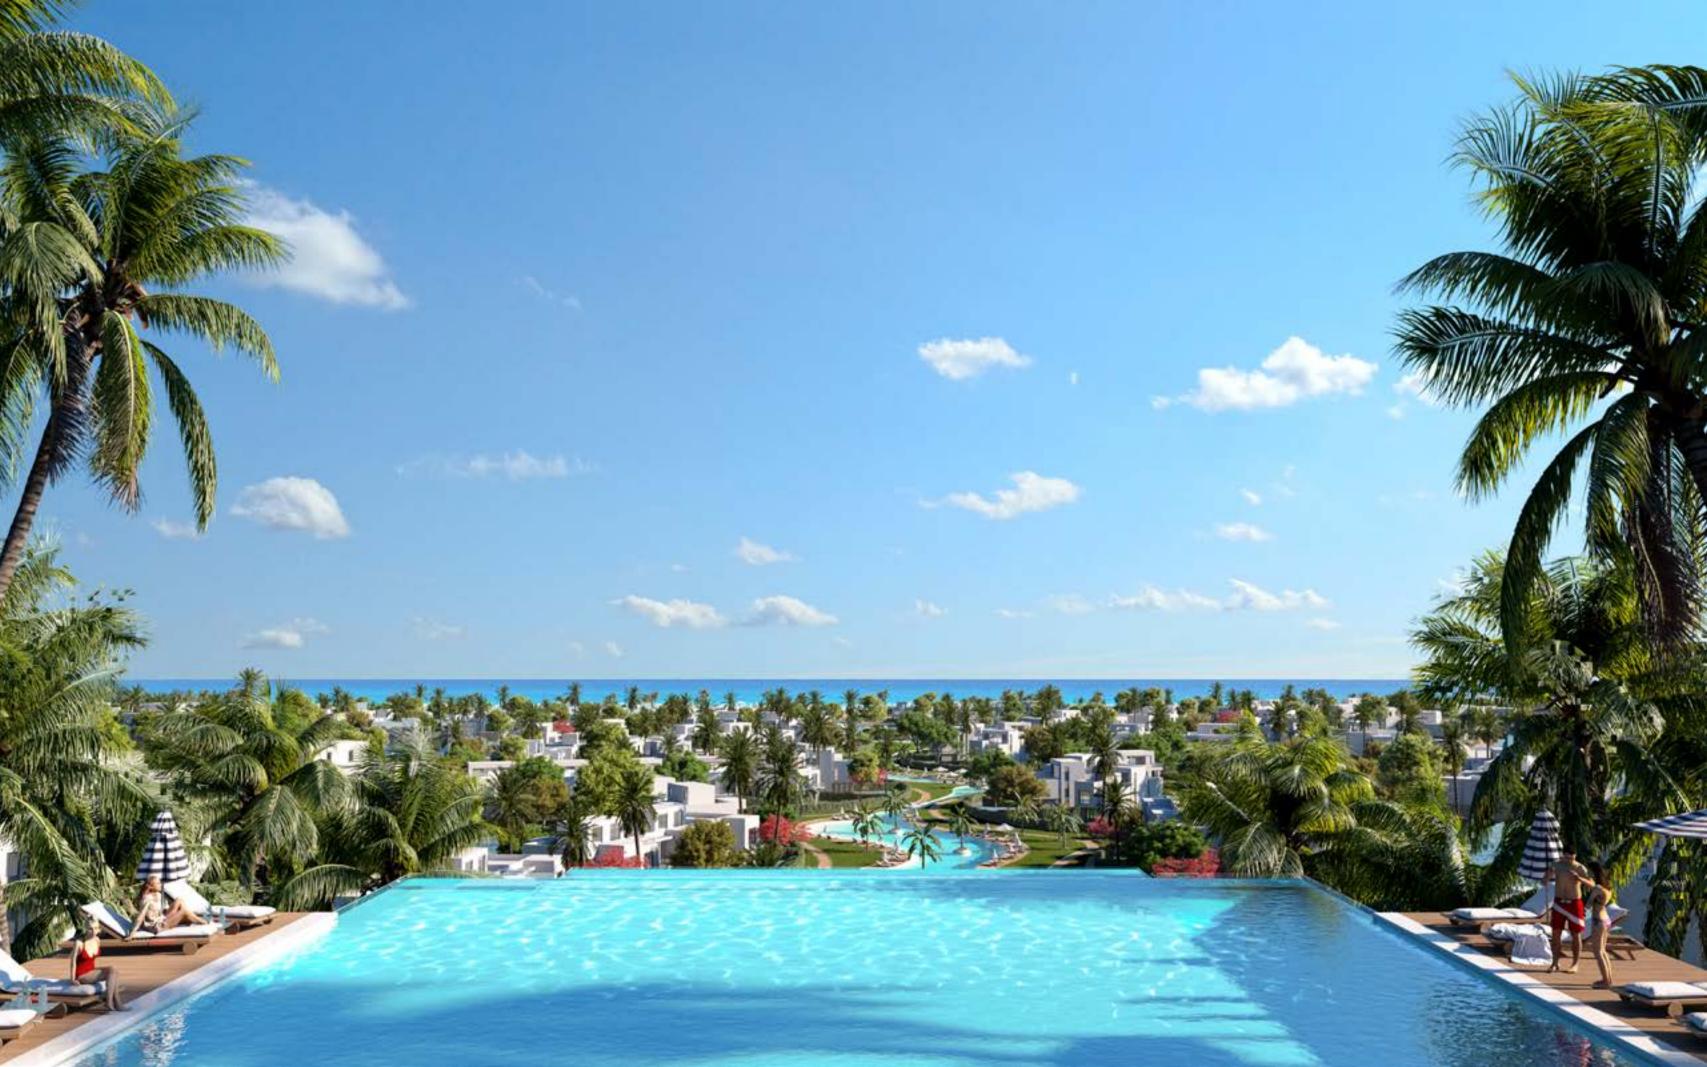

### 204 FEDAN TOTAL LAND AREA

The project's total land area is 204 feddan. It is directly located on the magnificent sandy beaches of the North Coast

The project's site has direct access to the sea from the north side. It is easily accessible as it has direct access to the main road (international coastal road) from the south side. The site is surrounded by a number of built projects. The neighboring project is La Vista Bay which is already in use.

# Masterplan

- 1. Club House
- 2. Wave Pool
- 3. Entertainment Area
- 4. Commercial Area
- 5. Lagoon
- 6. Infinity Pools
- 7. Main Axis
- 8. Beach Zone
- 9. Gates
- 10. Beach Restaurant
- 11. Ring Road

### Water bodies:

- Wave pool

   (6000 sqm with wave height up to 3 m)
- Lakes
- Pools
- Infinity pools
- Lagoon

Costal Modern Style

Modern coastal design blends the sleek minimalism of modern design with the beachy feel of coastal design. The result is typically a space filled with clean lines, coastal colours, and subtle nods to the beachy surroundings.