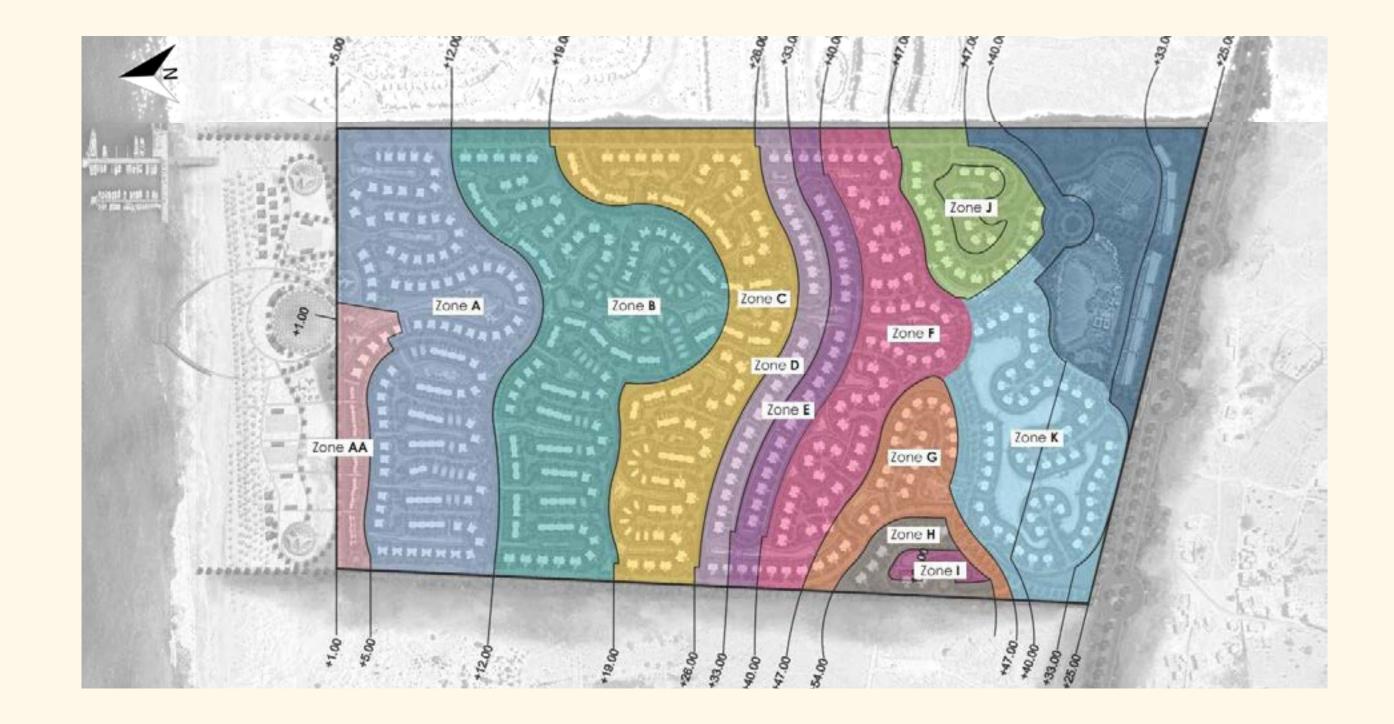

# Masterplan

- 1. Club House
- 2. Wave Pool
- 3. Entertainment Area
- 4. Commercial Area
- 5. Lagoon
- 6. Infinity Pools
- 7. Main Axis
- 8. Beach Zone
- 9. Gates
- 10. Beach Restaurant
- 11. Ring Road

# Typologies Distribution