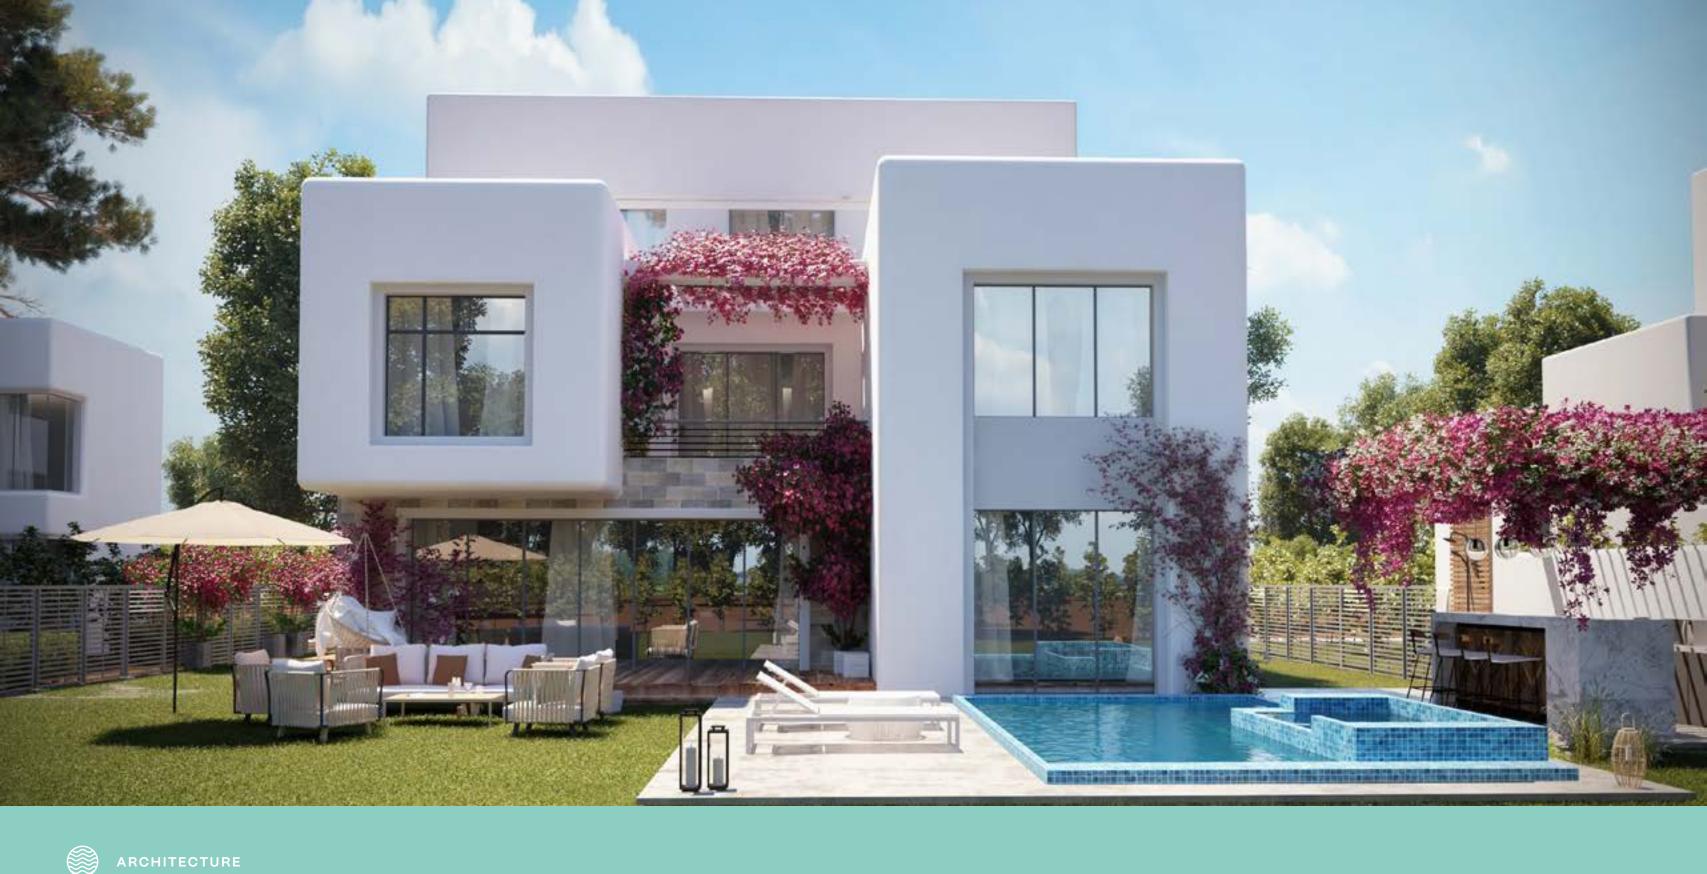

### Water bodies:

- Wave pool

   (6000 sqm with wave height up to 3 m)
- Lakes
- Pools
- Infinity pools
- Lagoon

Costal Modern Style

Modern coastal design blends the sleek minimalism of modern design with the beachy feel of coastal design. The result is typically a space filled with clean lines, coastal colours, and subtle nods to the beachy surroundings.

### AREA 475 SQM 7 BEDROOMS

# VILLA 01