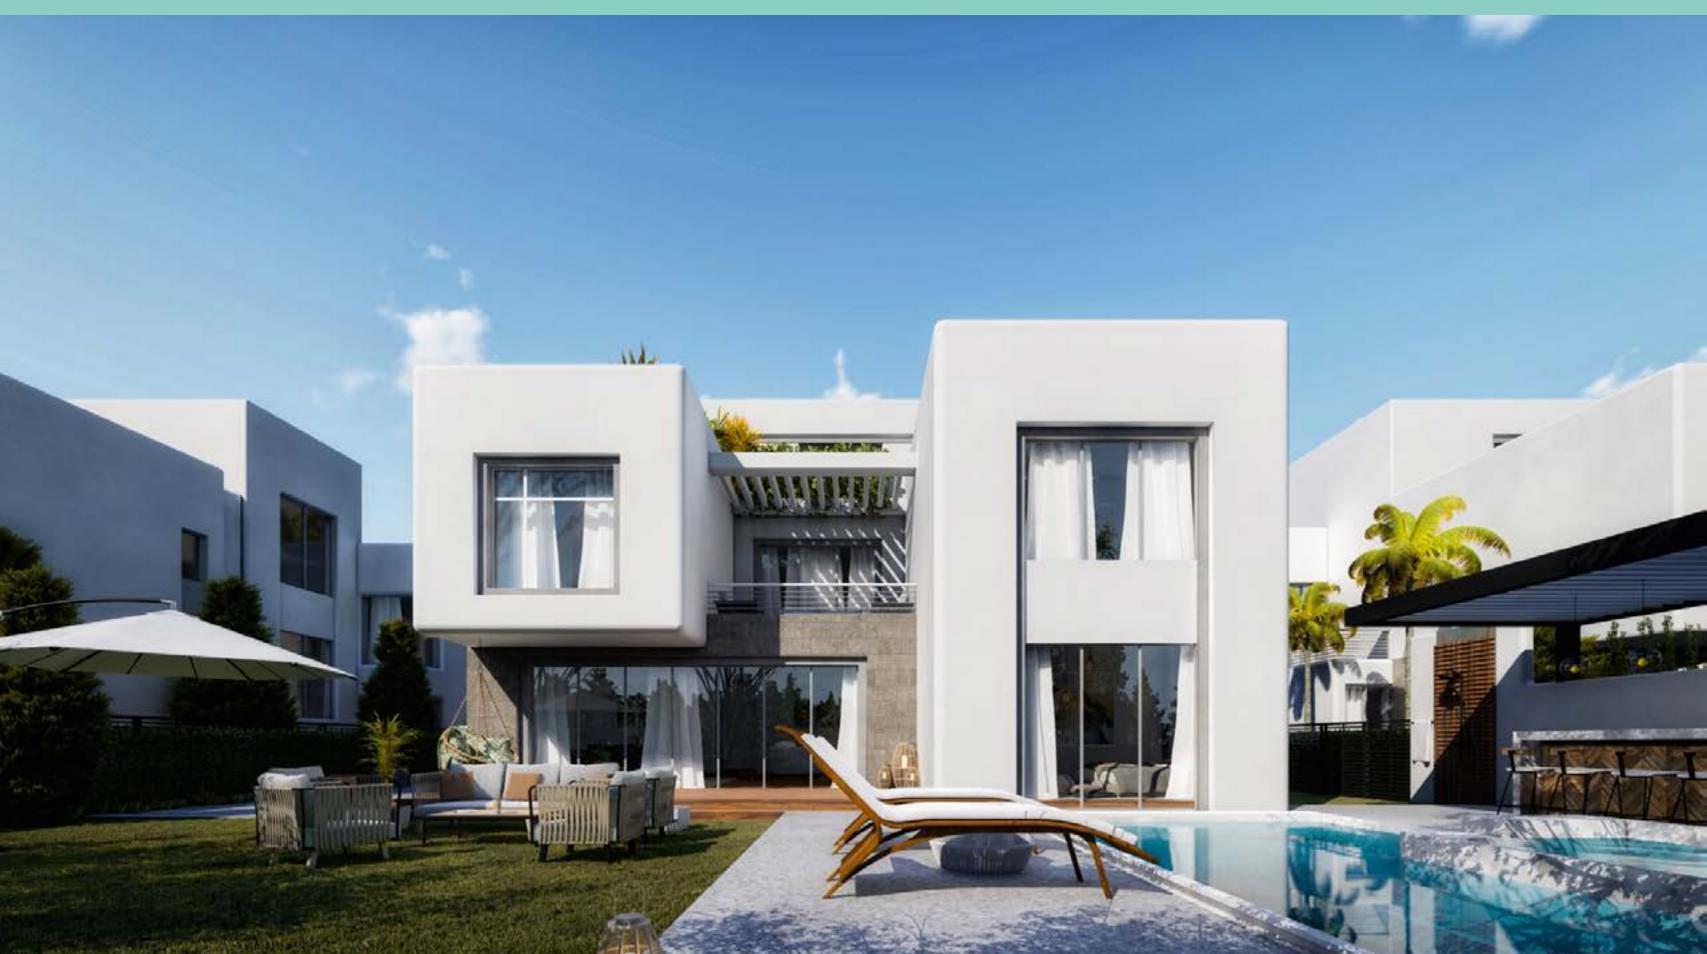

### Water bodies:

- Wave pool

   (6000 sqm with wave height up to 3 m)
- Lakes
- Pools
- Infinity pools
- Lagoon

Costal Modern Style

Modern coastal design blends the sleek minimalism of modern design with the beachy feel of coastal design. The result is typically a space filled with clean lines, coastal colours, and subtle nods to the beachy surroundings.

### AREA 475 SQM 7 BEDROOMS

# VILLA 01