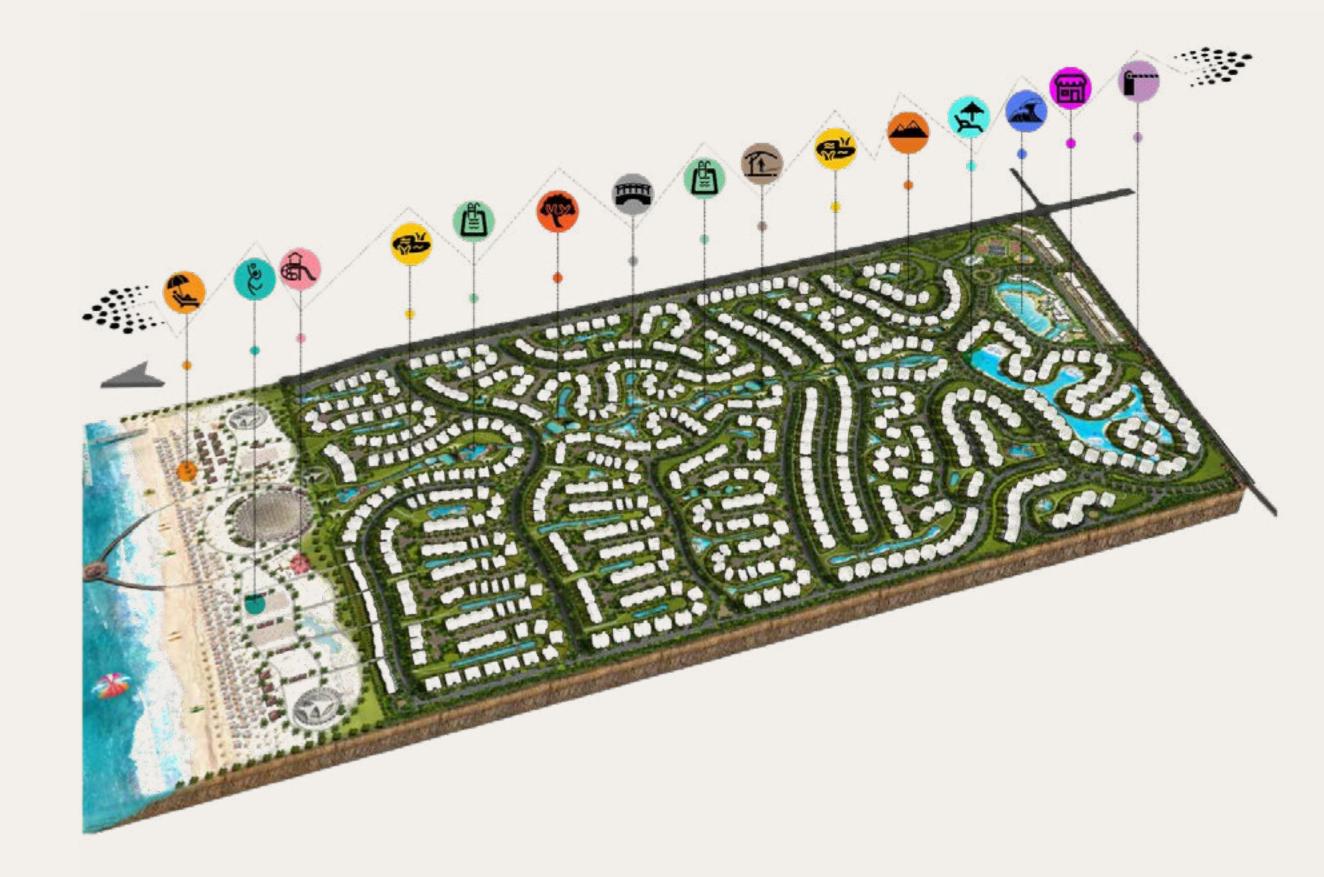

# Location & Surroundings

# Proximity Map

# Location Map

### 204 FEDAN TOTAL LAND AREA

The project's total land area is 204 feddan. It is directly located on the magnificent sandy beaches of the North Coast

The project's site has direct access to the sea from the north side. It is easily accessible as it has direct access to the main road (international coastal road) from the south side. The site is surrounded by a number of built projects. The neighboring project is La Vista Bay which is already in use.

# Projects Facts

# Masterplan

- 1. Club House
- 2. Wave Pool
- 3. Entertainment Area
- 4. Commercial Area
- 5. Lagoon
- 6. Infinity Pools
- 7. Main Axis
- 8. Beach Zone
- 9. Gates
- 10. Beach Restaurant
- 11. Ring Road

# Facilities & Amenities

- Entertainment areas
- Landscape & open areas ( valleys)
- Commercial area
- Beach Cabanas
- Main club house
- Beach arena
- Gym outdoor & indoor
- Beach bar
- Beach restaurant
- Beach promenade
- Beach activity center
- Sport courts
- Kids area