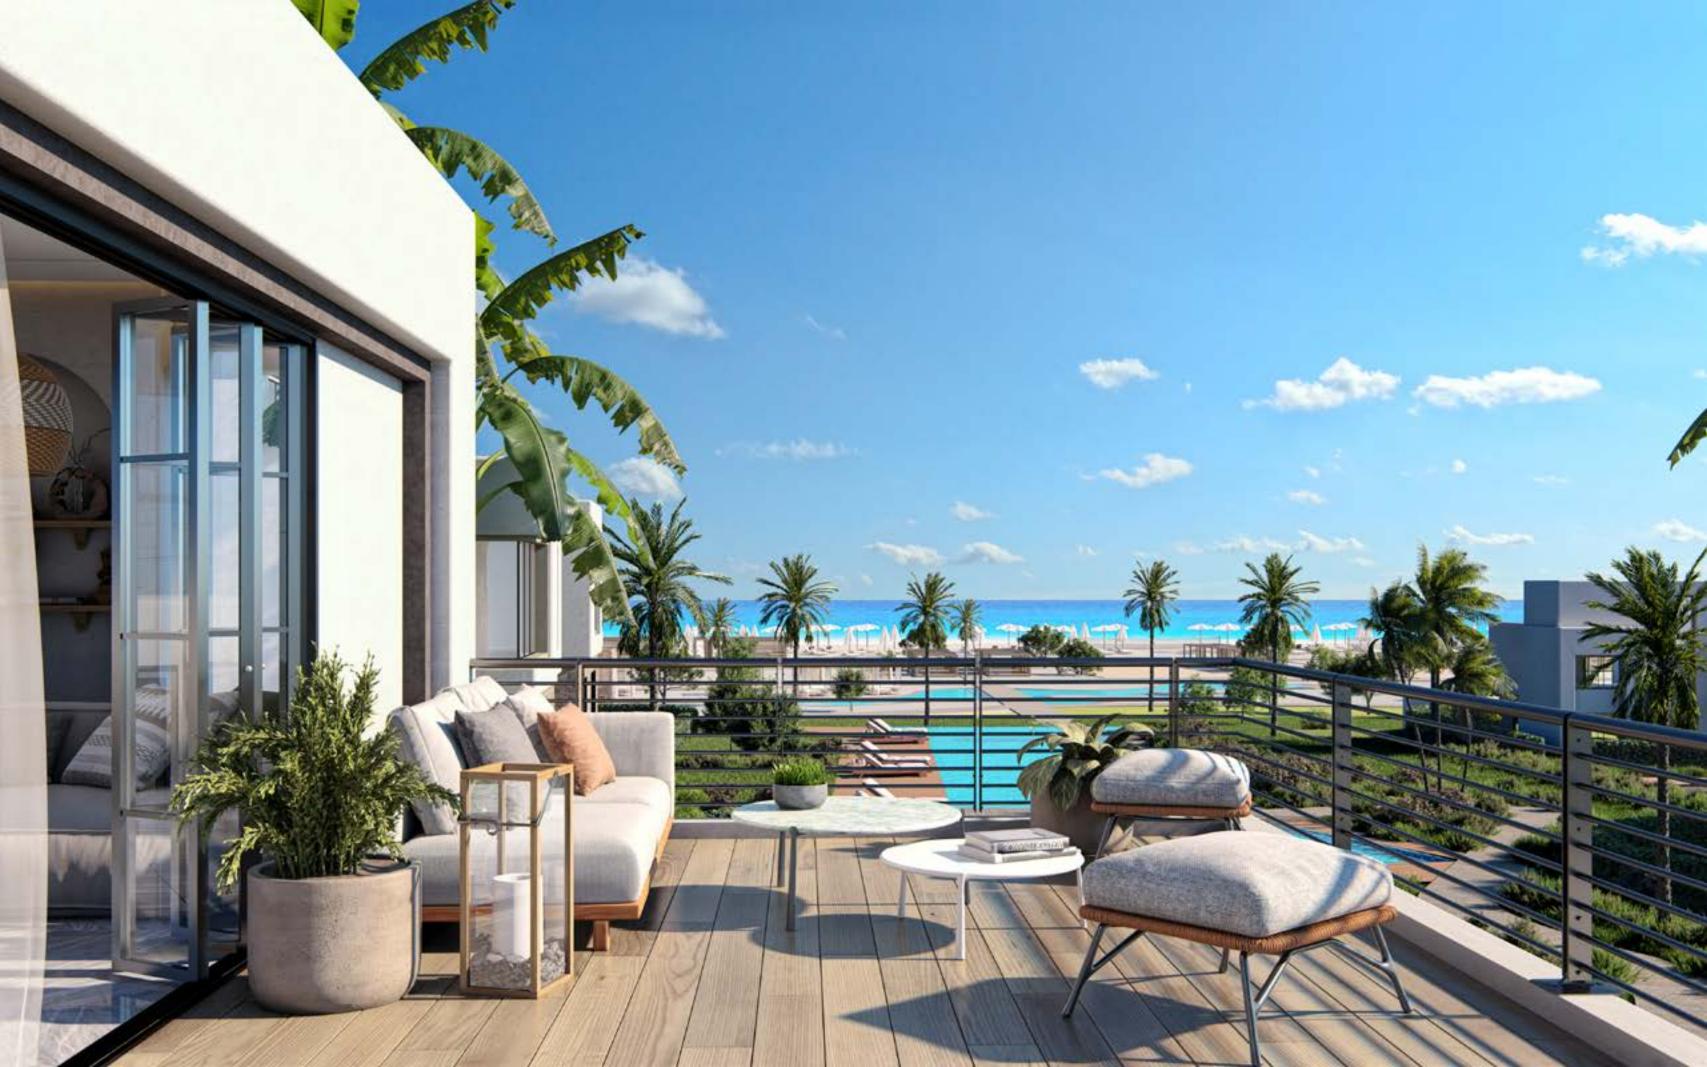

### Water bodies:

- Wave pool

   (6000 sqm with wave height up to 3 m)
- Lakes
- Pools
- Infinity pools
- Lagoon

Costal Modern Style

Modern coastal design blends the sleek minimalism of modern design with the beachy feel of coastal design. The result is typically a space filled with clean lines, coastal colours, and subtle nods to the beachy surroundings.

# **Unique Selling Points**

Land Topography

Sea View

Lagoon View

Ensuring maximum sea view for all units

Almost **85%** of building have direct or partial sea view Lagoon area allows a spectacular view to **15%** of its surrounding buildings, with a walkable distance to commercial area