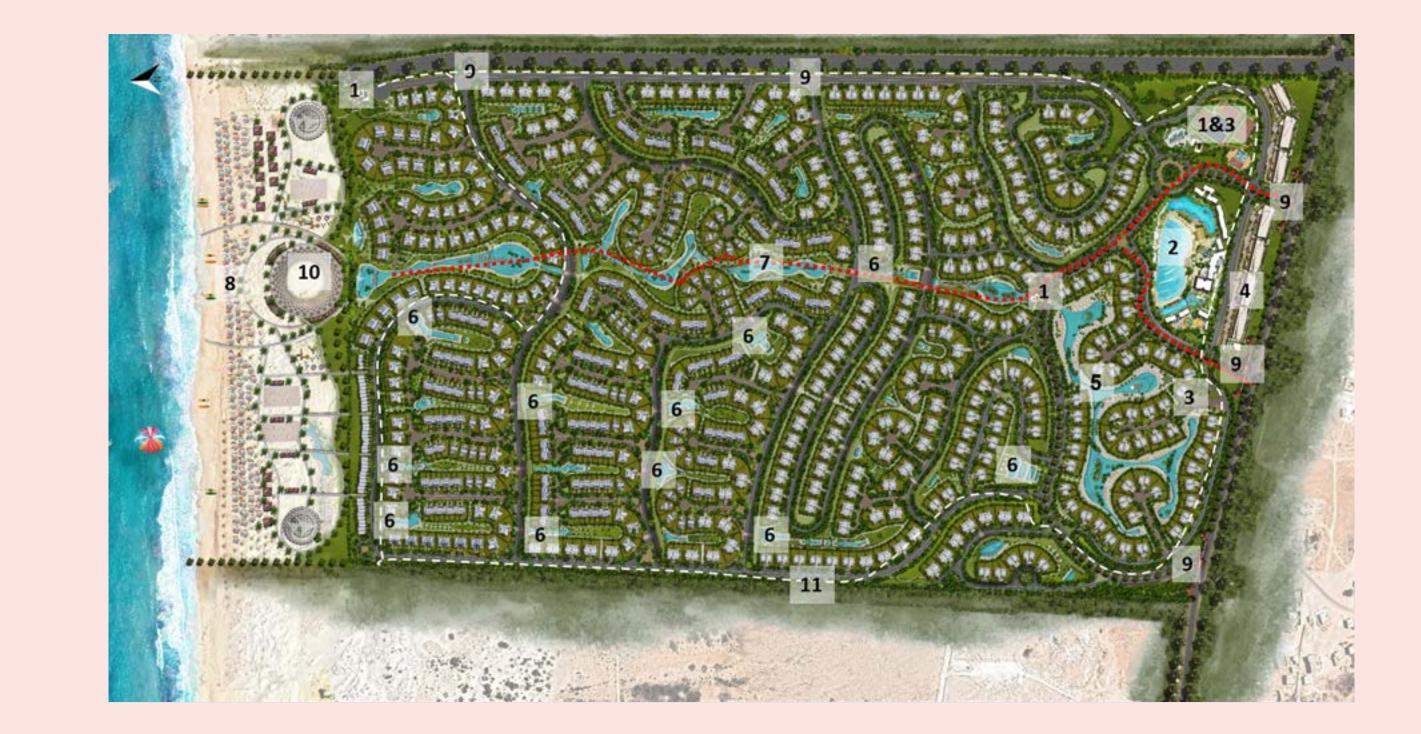

# Masterplan

- 1. Club House
- 2. Wave Pool
- 3. Entertainment Area
- 4. Commercial Area
- 5. Lagoon
- 6. Infinity Pools
- 7. Main Axis
- 8. Beach Zone
- 9. Gates
- 10. Beach Restaurant
- 11. Ring Road