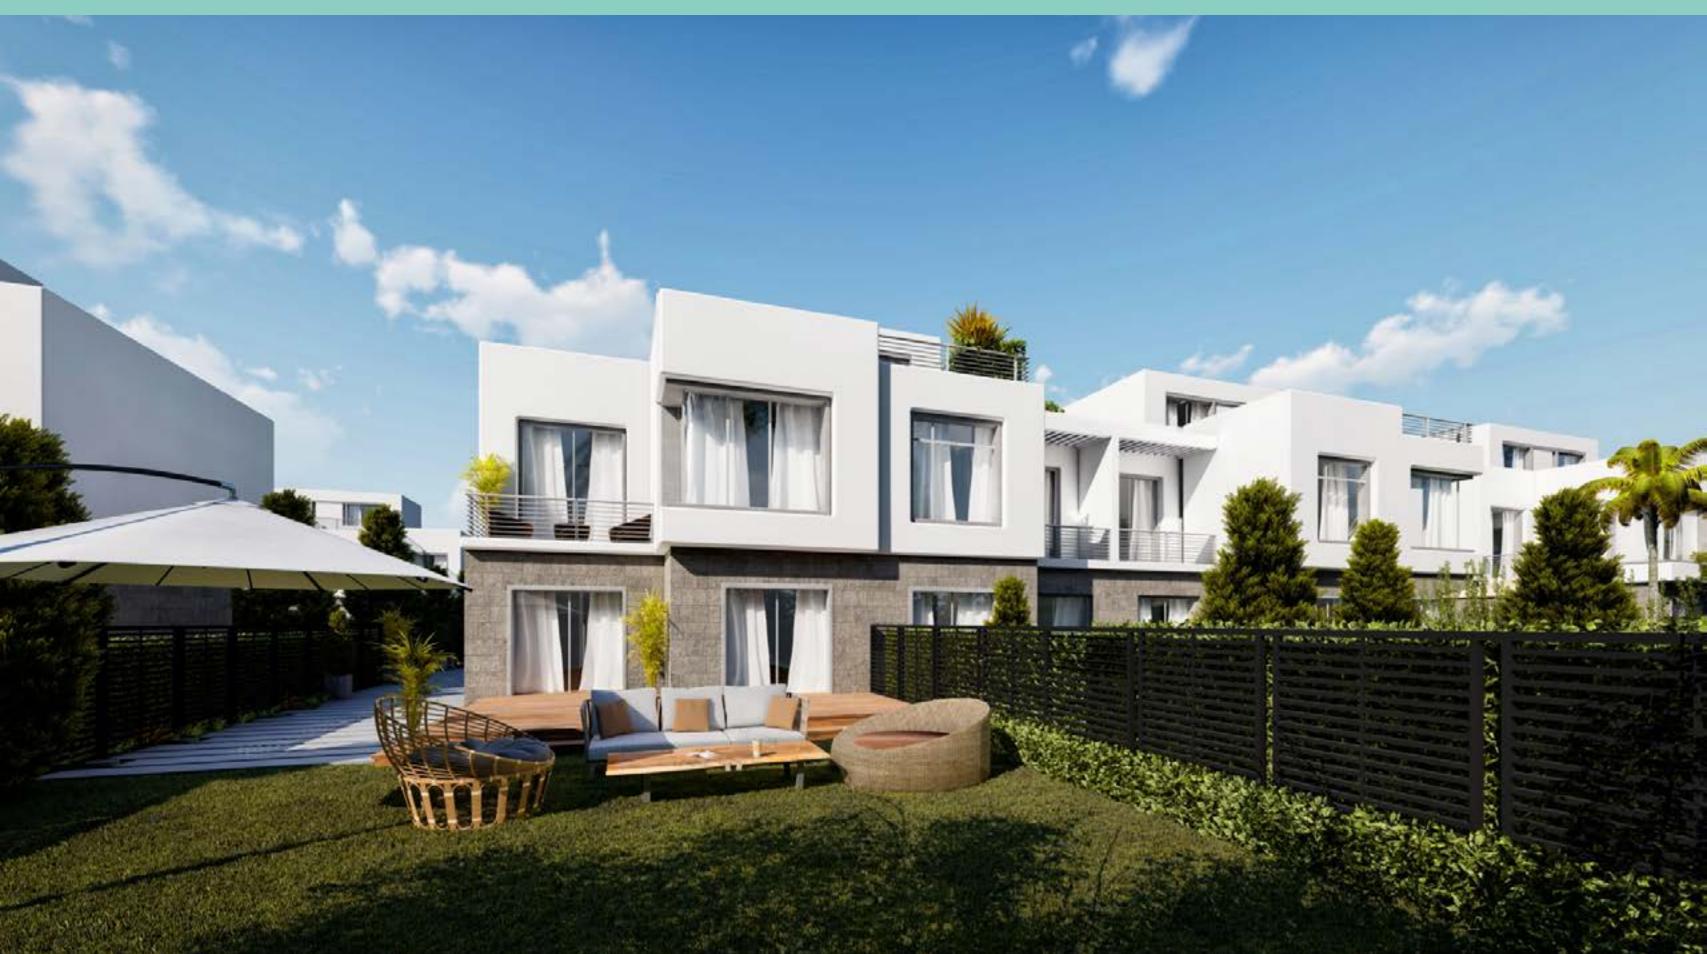

ties & Amenities



- Entertainment areas
- Landscape & open areas ( valleys)
- Commercial area
- Beach Cabanas
- Main club house
- Beach arena
- Gym outdoor & indoor
- Beach bar
- Beach restaurant
- Beach promenade
- Beach activity center
- Sport courts
- Kids area

### Water bodies:

- Wave pool

   (6000 sqm with wave height up to 3 m)
- Lakes
- Pools
- Infinity pools
- Lagoon









Costal Modern Style

Modern coastal design blends the sleek minimalism of modern design with the beachy feel of coastal design. The result is typically a space filled with clean lines, coastal colours, and subtle nods to the beachy surroundings.









### AREA 475 SQM 7 BEDROOMS

# VILLA 01





### AREA 395 SQM 6 BEDROOMS

# VILLA 02





### AREA 235 SQM 5 BEDROOMS

# VILLA 03







# TWIN HOUSE







# TOWNHOUSE





### SQM OMS

# CHALET 01





# CHALET 02





# CHALET 03













# **Unique Selling Points**





Land Topography



Sea View



Lagoon View



Ensuring maximum sea view for all units

Almost **85%** of building have direct or partial sea view Lagoon area allows a spectacular view to **15%** of its surrounding buildings, with a walkable distance to commercial area

### Landscape



Public lush Greenery networks covering over **87%** of land area, connecting all districts in the project









Introducing the first a wave pool in North coast, Waves height reaches up 2.5 to 3 m

The project incorporate unique scenery with a blend of lakes and valleys An unlimited view extension is highlighted by infinity pools

### Swimmable Lagoon



In addition to the breathta