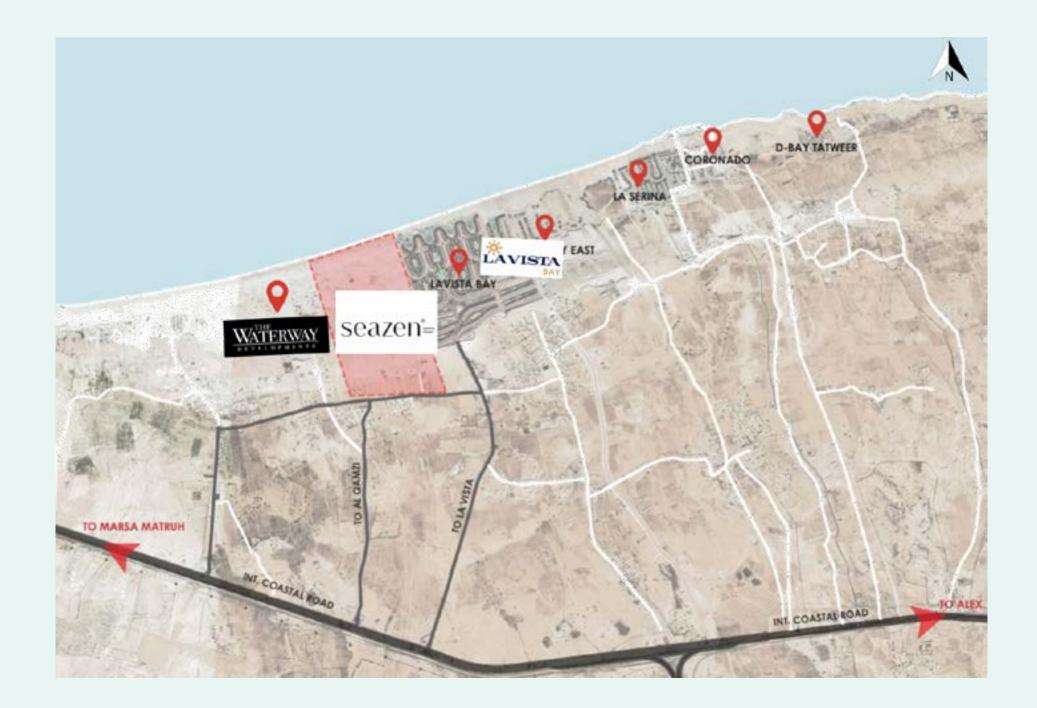

# Location Map

### 204 FEDAN TOTAL LAND AREA

The project's total land area is 204 feddan. It is directly located on the magnificent sandy beaches of the North Coast

The project's site has direct access to the sea from the north side. It is easily accessible as it has direct access to the main road (international coastal road) from the south side. The site is surrounded by a number of built projects. The neighboring project is La Vista Bay which is already in use.