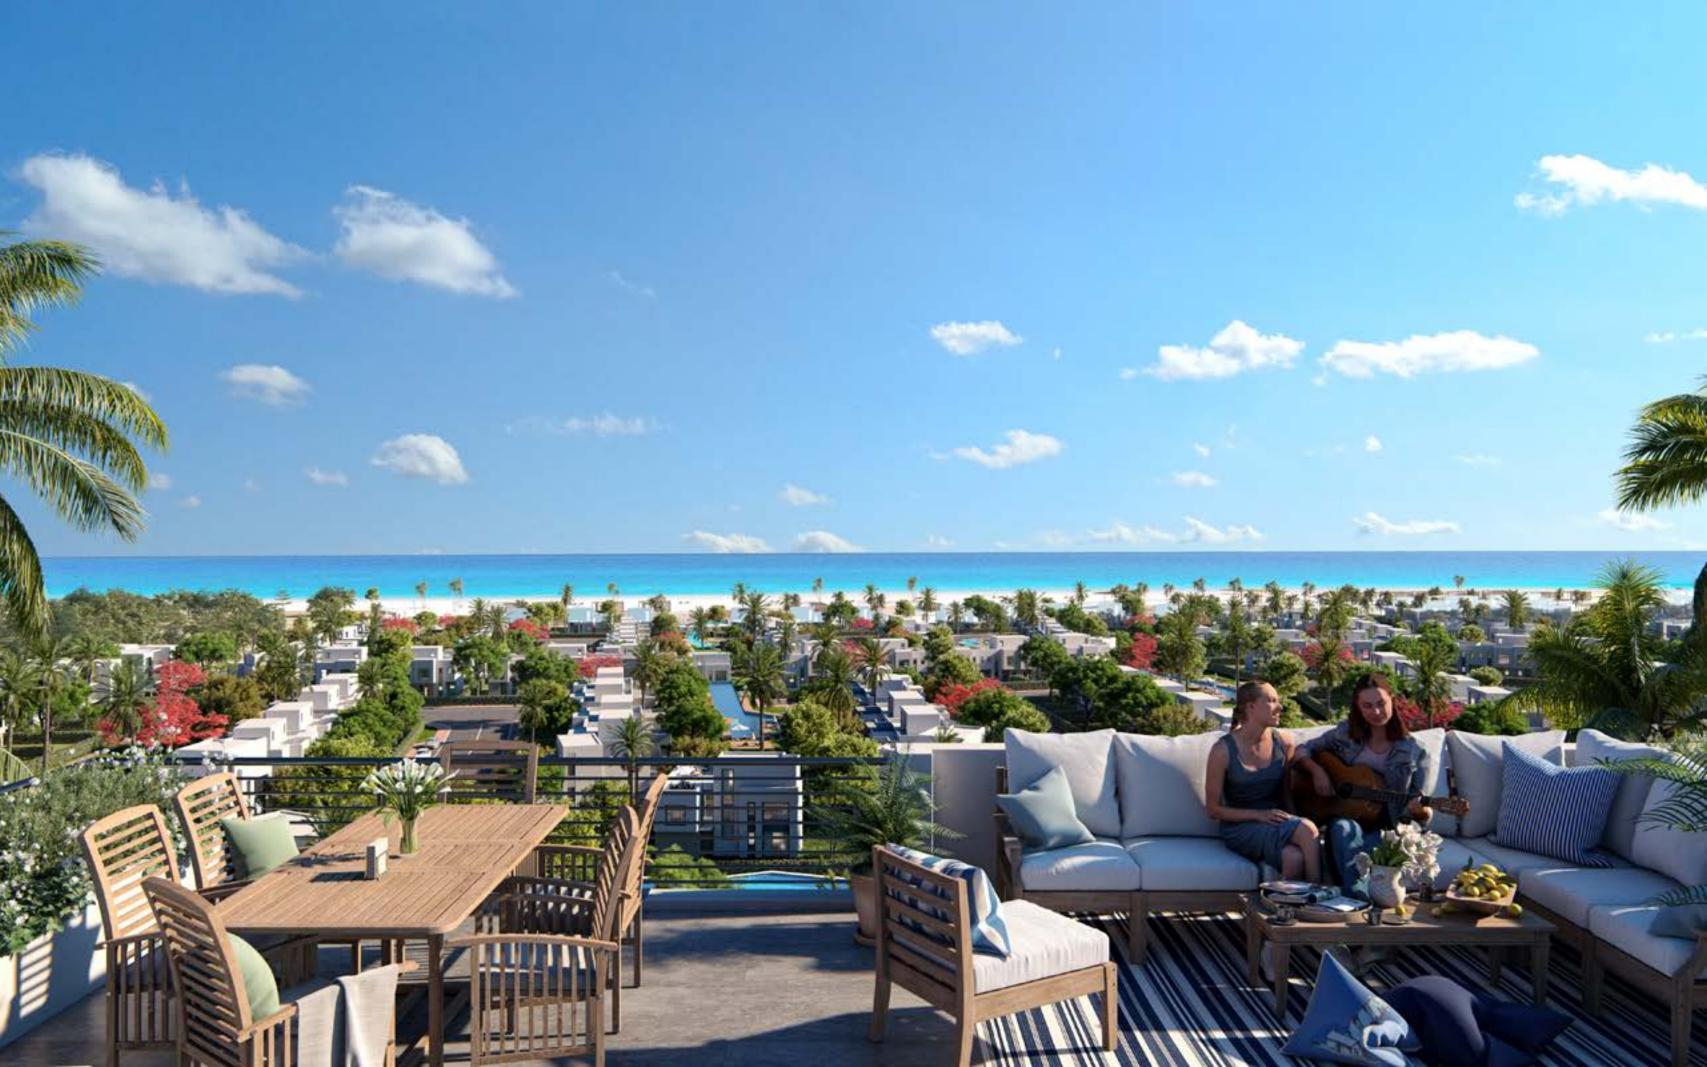

# Facilities & Amenities

- Entertainment areas
- Landscape & open areas ( valleys)
- Commercial area
- Beach Cabanas
- Main club house
- Beach arena
- Gym outdoor & indoor
- Beach bar
- Beach restaurant
- Beach promenade
- Beach activity center
- Sport courts
- Kids area

### Landscape

Public lush Greenery networks covering over **87%** of land area, connecting all districts in the project

Introducing the first a wave pool in North coast, Waves height reaches up 2.5 to 3 m