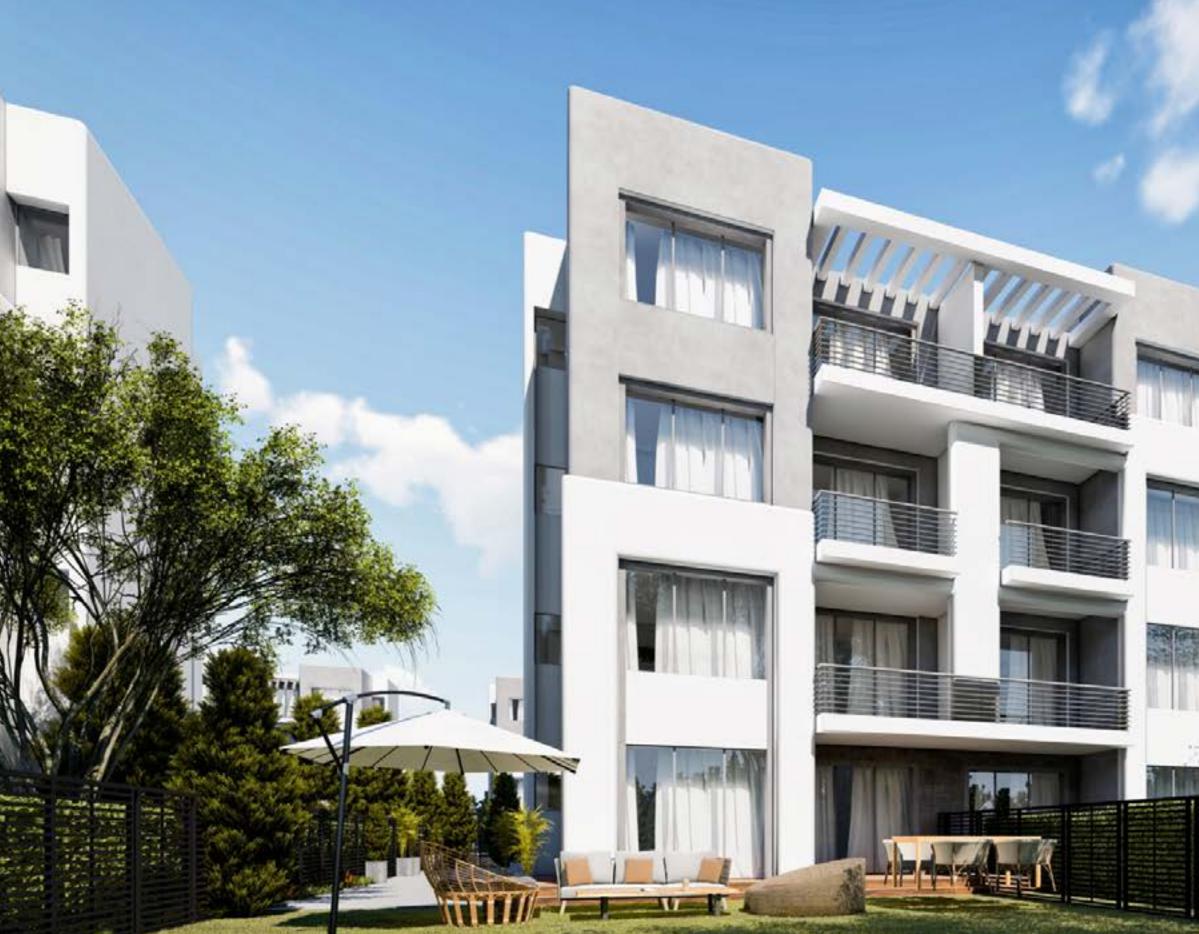

### Water bodies:

- Wave pool

   (6000 sqm with wave height up to 3 m)
- Lakes
- Pools
- Infinity pools
- Lagoon

Costal Modern Style

Modern coastal design blends the sleek minimalism of modern design with the beachy feel of coastal design. The result is typically a space filled with clean lines, coastal colours, and subtle nods to the beachy surroundings.