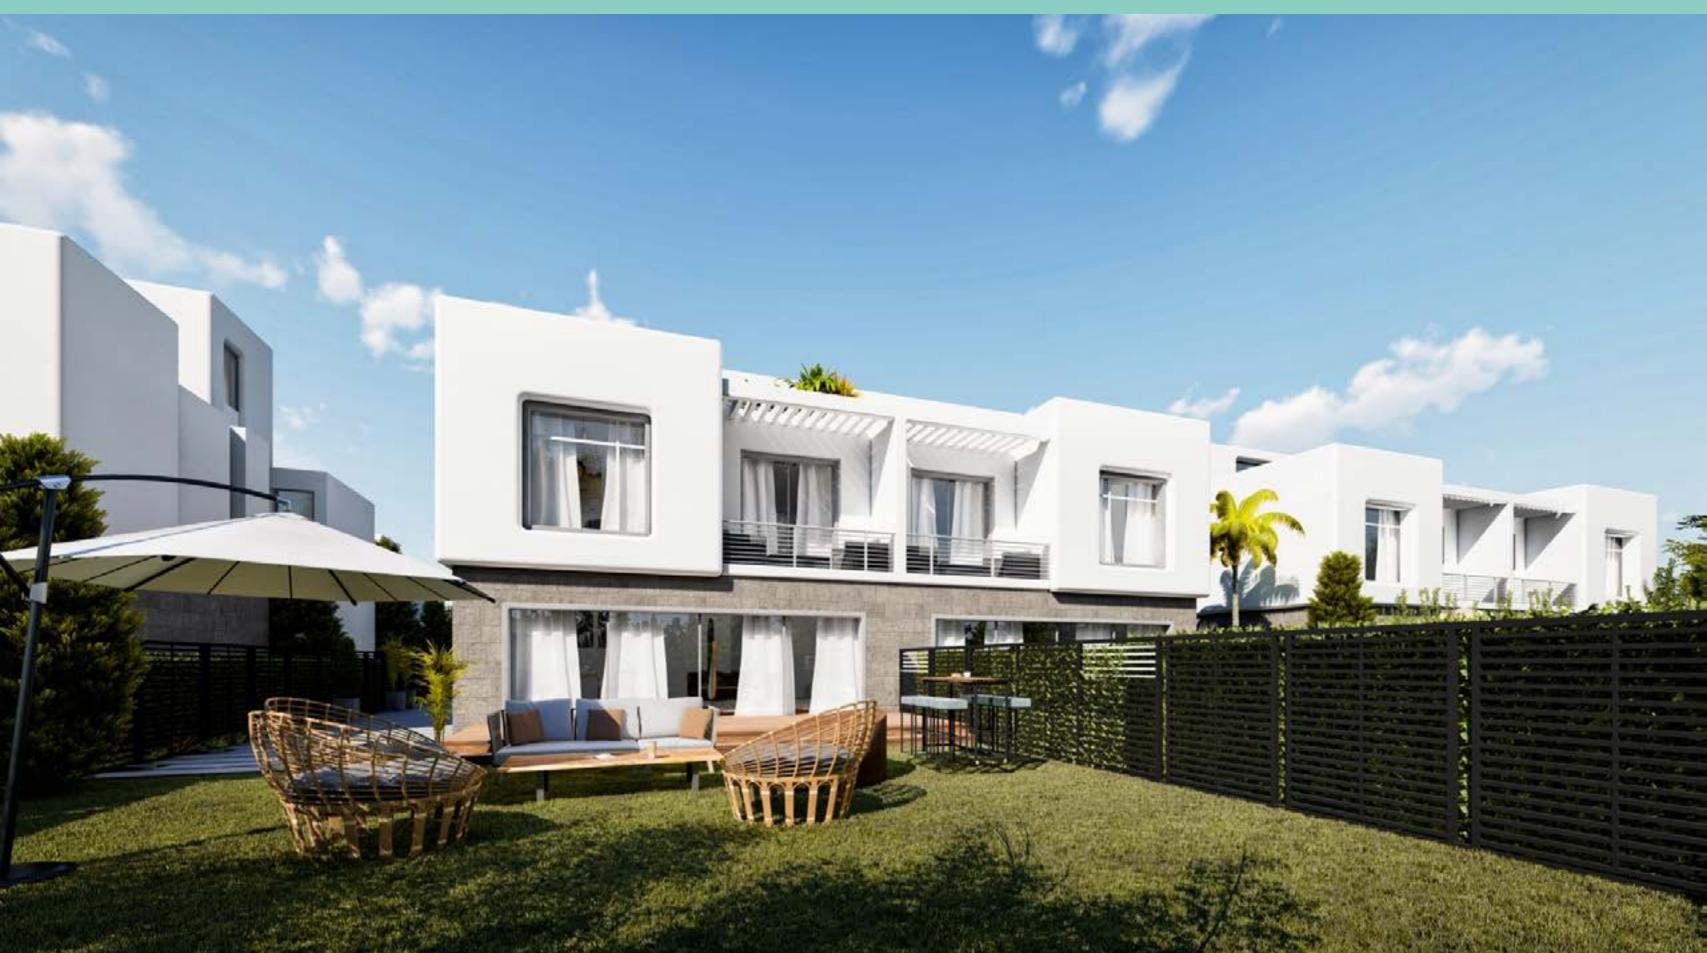

### Water bodies:

- Wave pool

   (6000 sqm with wave height up to 3 m)
- Lakes
- Pools
- Infinity pools
- Lagoon

Costal Modern Style

Modern coastal design blends the sleek minimalism of modern design with the beachy feel of coastal design. The result is typically a space filled with clean lines, coastal colours, and subtle nods to the beachy surroundings.

### AREA 475 SQM 7 BEDROOMS

# VILLA 01