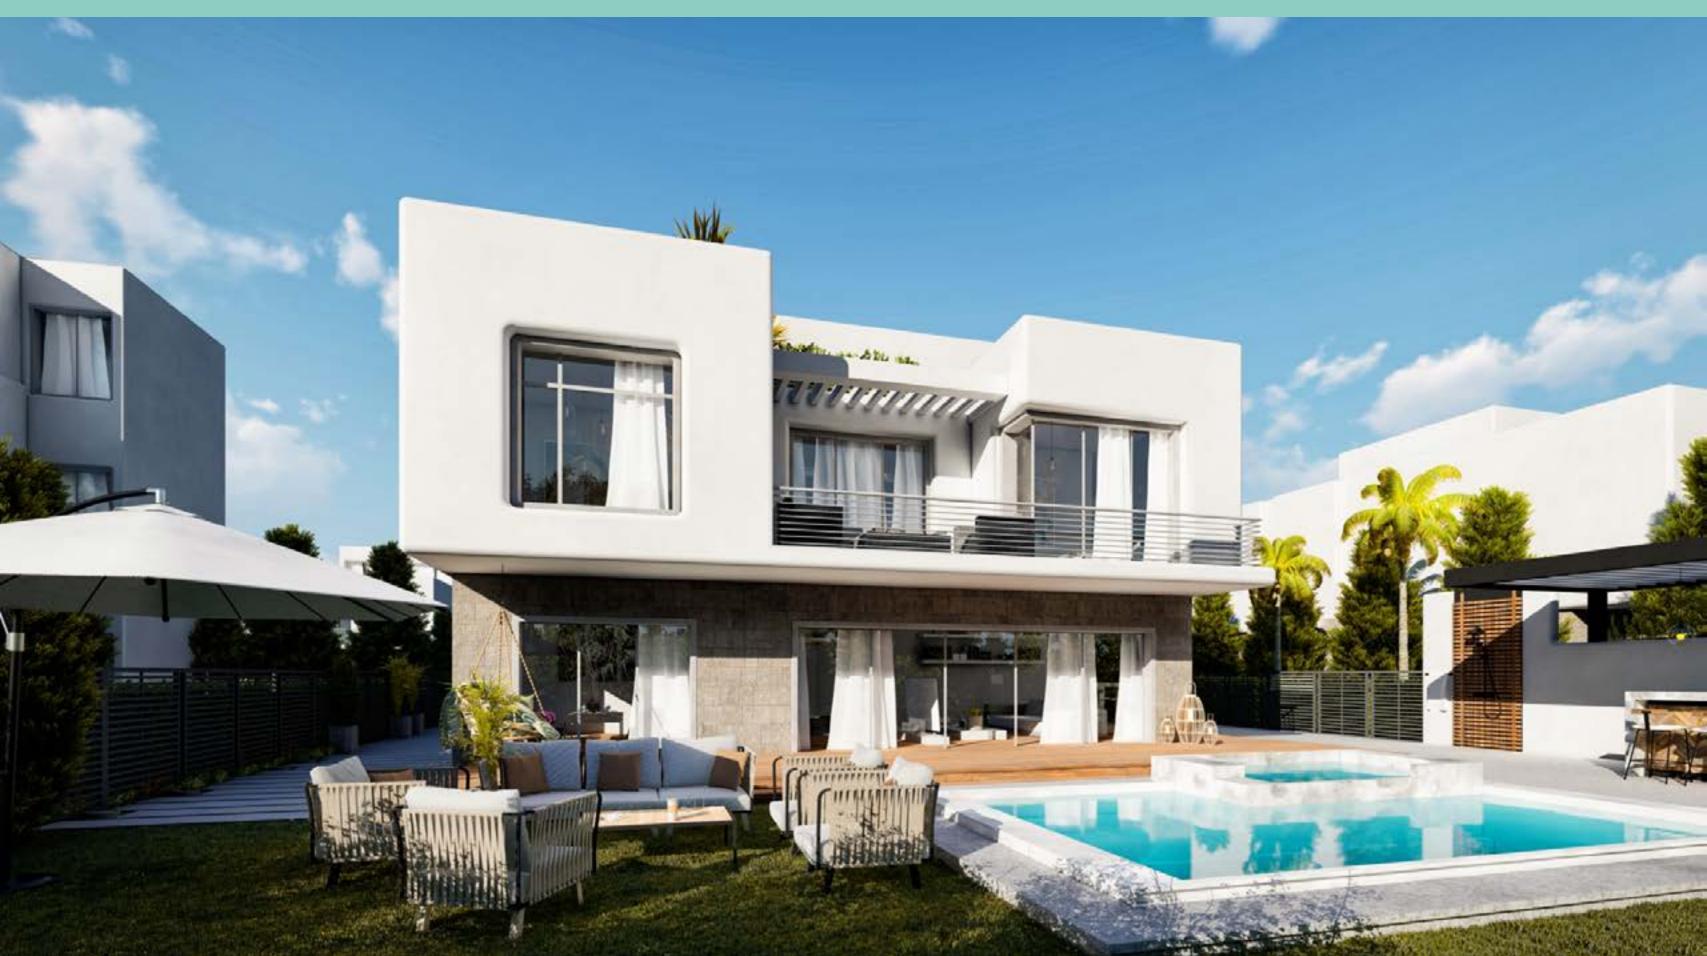

. Beach Restaurant
- 11. Ring Road





# Grading Design Approach





# Typologies Distribution





# Facilities & Amenities



- Entertainment areas
- Landscape & open areas ( valleys)
- Commercial area
- Beach Cabanas
- Main club house
- Beach arena
- Gym outdoor & indoor
- Beach bar
- Beach restaurant
- Beach promenade
- Beach activity center
- Sport courts
- Kids area

### Water bodies:

- Wave pool

   (6000 sqm with wave height up to 3 m)
- Lakes
- Pools
- Infinity pools
- Lagoon









Costal Modern Style

Modern coastal design blends the sleek minimalism of modern design with the beachy feel of coastal design. The result is typically a space filled with clean lines, coastal colours, and subtle nods to the beachy surroundings.









### AREA 475 SQM 7 BEDROOMS

# VILLA 01





### AREA 395 SQM 6 BEDROOMS

# VILLA 02





### AREA 235 SQM 5 BEDROOMS

# VILLA 03







# TWIN HOUSE







# TOWNHOUSE





### SQM OMS

# CHALET 01





# CHALET 02





# CHALET 03













# **Unique Selling Points**





Land Topography



Sea View



Lagoon View



Ensuring maximum sea view for all units

Almost **85%** of building have direct or partial sea view Lagoon area allows a spectacular view to **15%** of its surrounding buildings, with a walkable distance to commercial area

### Landscape



Public lush Greenery networks covering over **87%** of land area, connecting all districts in the project









Introducing the first a wave pool in North coast, Waves height reaches up 2.5 to 3 m

The project incorporate unique scenery with a blend of lakes and valleys An