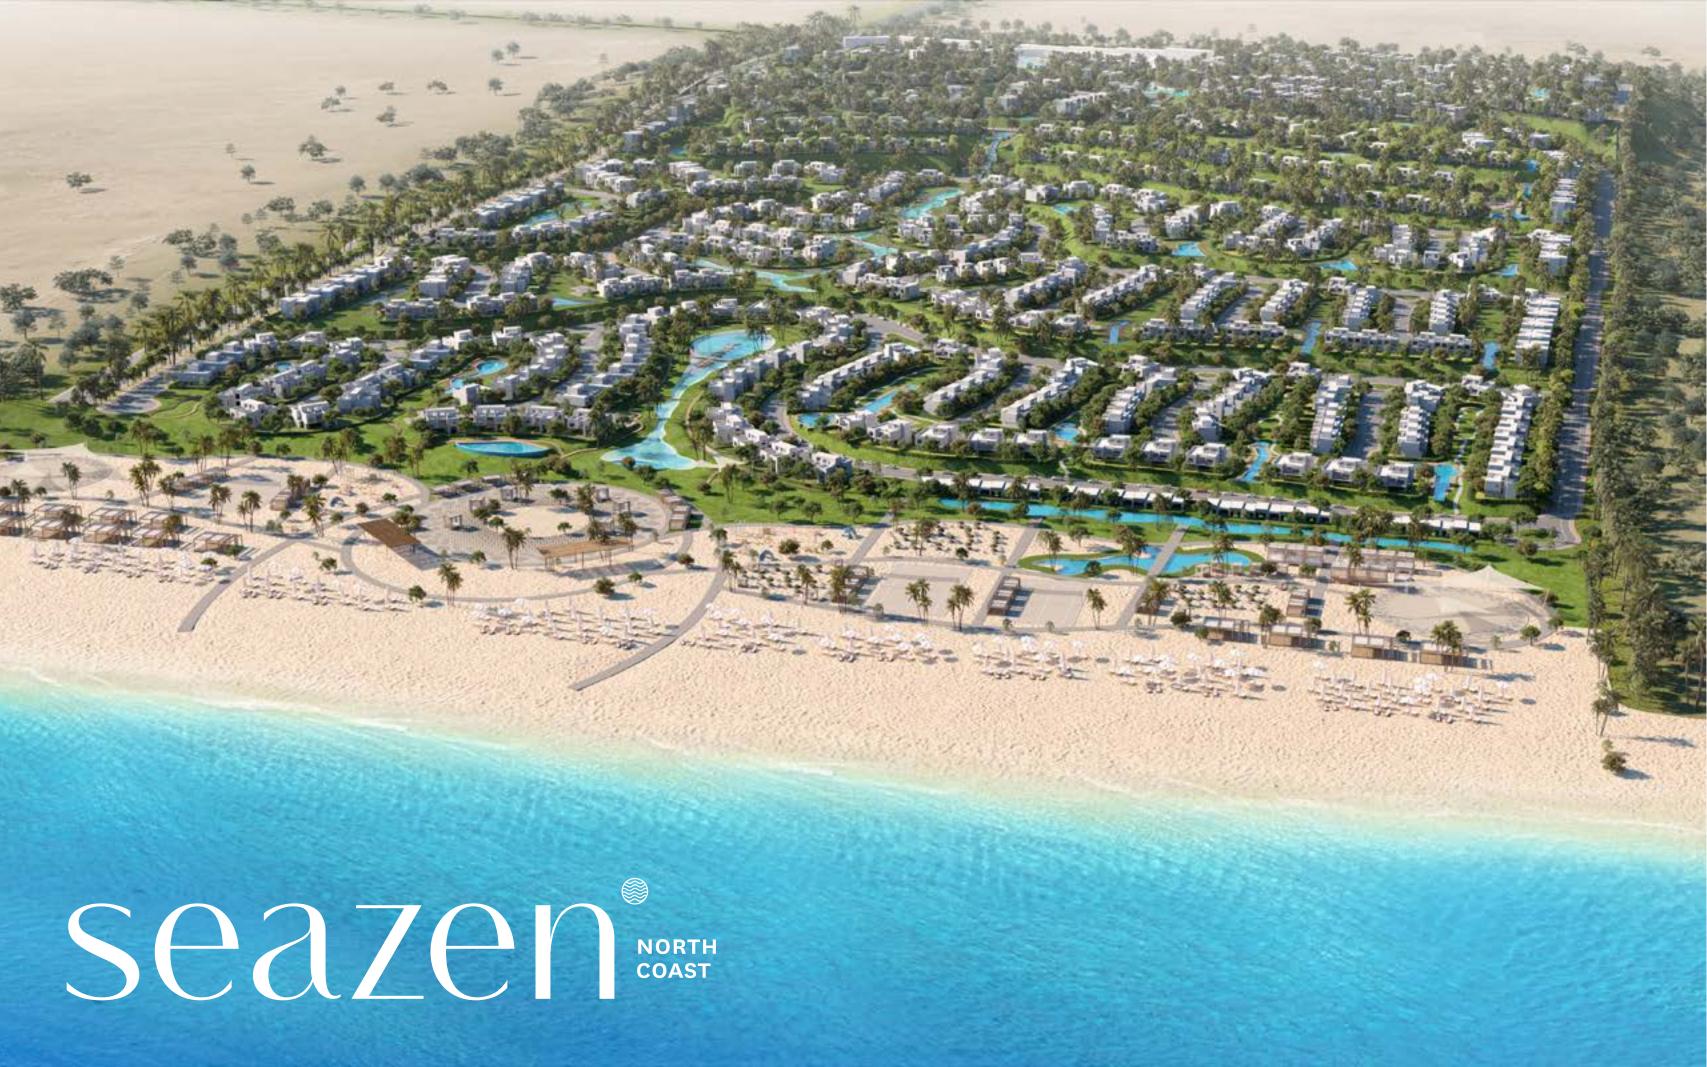

# Seaze North Coast

Where life comes in waves.

Our Business Partners

### 204 FEDAN TOTAL LAND AREA

The project's total land area is 204 feddan. It is directly located on the magnificent sandy beaches of the North Coast

The project's site has direct access to the sea from the north side. It is easily accessible as it has direct access to the main road (international coastal road) from the south side. The site is surrounded by a number of built projects. The neighboring project is La Vista Bay which is already in use.

# Masterplan

- 1. Club House
- 2. Wave Pool
- 3. Entertainment Area
- 4. Commercial Area
- 5. Lagoon
- 6. Infinity Pools
- 7. Main Axis
- 8. Beach Zone
- 9. Gates
- 10. Beach Restaurant
- 11. Ring Road