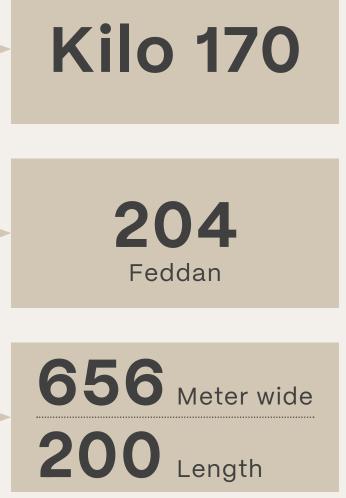

### 204 FEDAN TOTAL LAND AREA

The project's total land area is 204 feddan. It is directly located on the magnificent sandy beaches of the North Coast

The project's site has direct access to the sea from the north side. It is easily accessible as it has direct access to the main road (international coastal road) from the south side. The site is surrounded by a number of built projects. The neighboring project is La Vista Bay which is already in use.