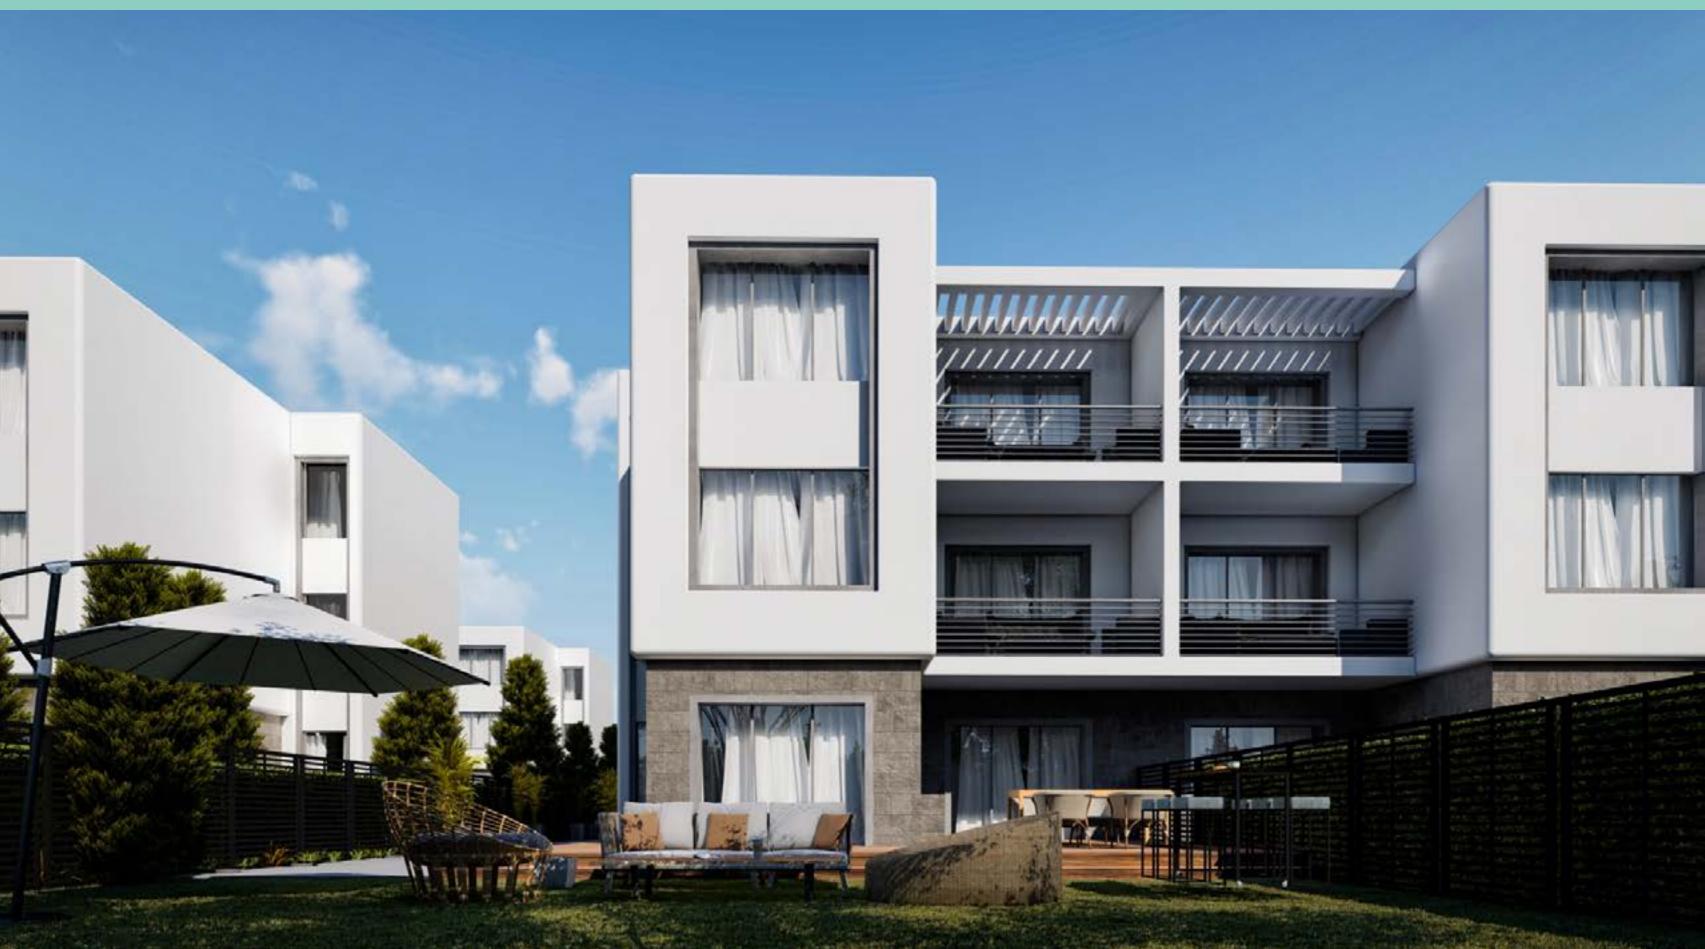

### Water bodies:

- Wave pool

   (6000 sqm with wave height up to 3 m)
- Lakes
- Pools
- Infinity pools
- Lagoon

Costal Modern Style

Modern coastal design blends the sleek minimalism of modern design with the beachy feel of coastal design. The result is typically a space filled with clean lines, coastal colours, and subtle nods to the beachy surroundings.